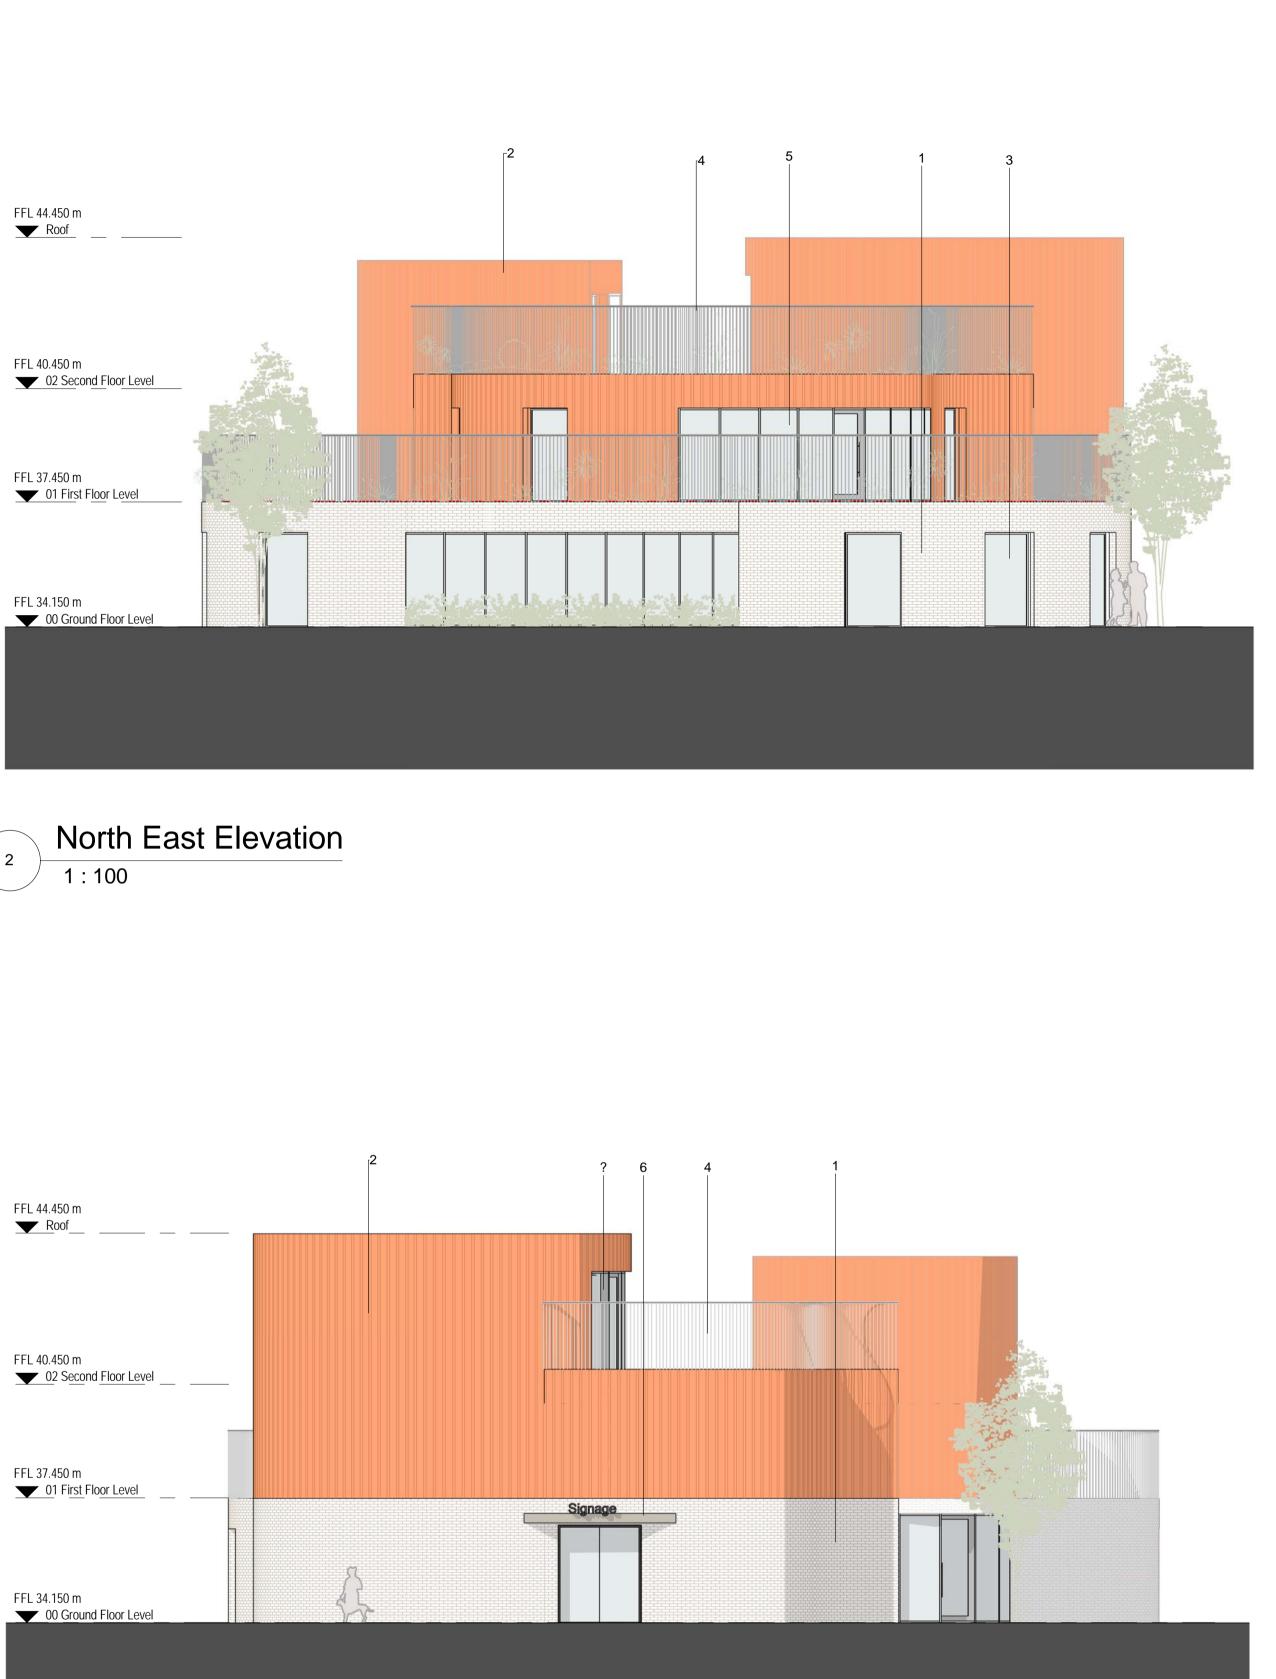

South West Elevation 4 1:100

|                      | ++<br>++                  |                                   |                                             |                           |
|----------------------|---------------------------|-----------------------------------|---------------------------------------------|---------------------------|
| PLI                  | JSARCHITECTURE            | Chancery Lane, Dublin 8, Ireland. | W: www.plusarchitecture.ie T: 353 (0) 1 521 | 3378                      |
| PROJECT:             | 334_Chivers Site, Coolock |                                   | PROJECT:<br>334                             | DATE:<br>17/08/2017       |
| CLIENT:              | PLATINUM LAND             |                                   | DRAWING NO.:<br>334_CB_04_01                | REVISION NO.:             |
| TITLE:               | Elevations                |                                   | DRAWN BY.:<br>AM                            | SCALE AT A1 .:<br>1 : 100 |
| ISSUE TYPE: Planning |                           |                                   | CHECKED BY.:<br>GW                          | SCALE AT A3 .:            |