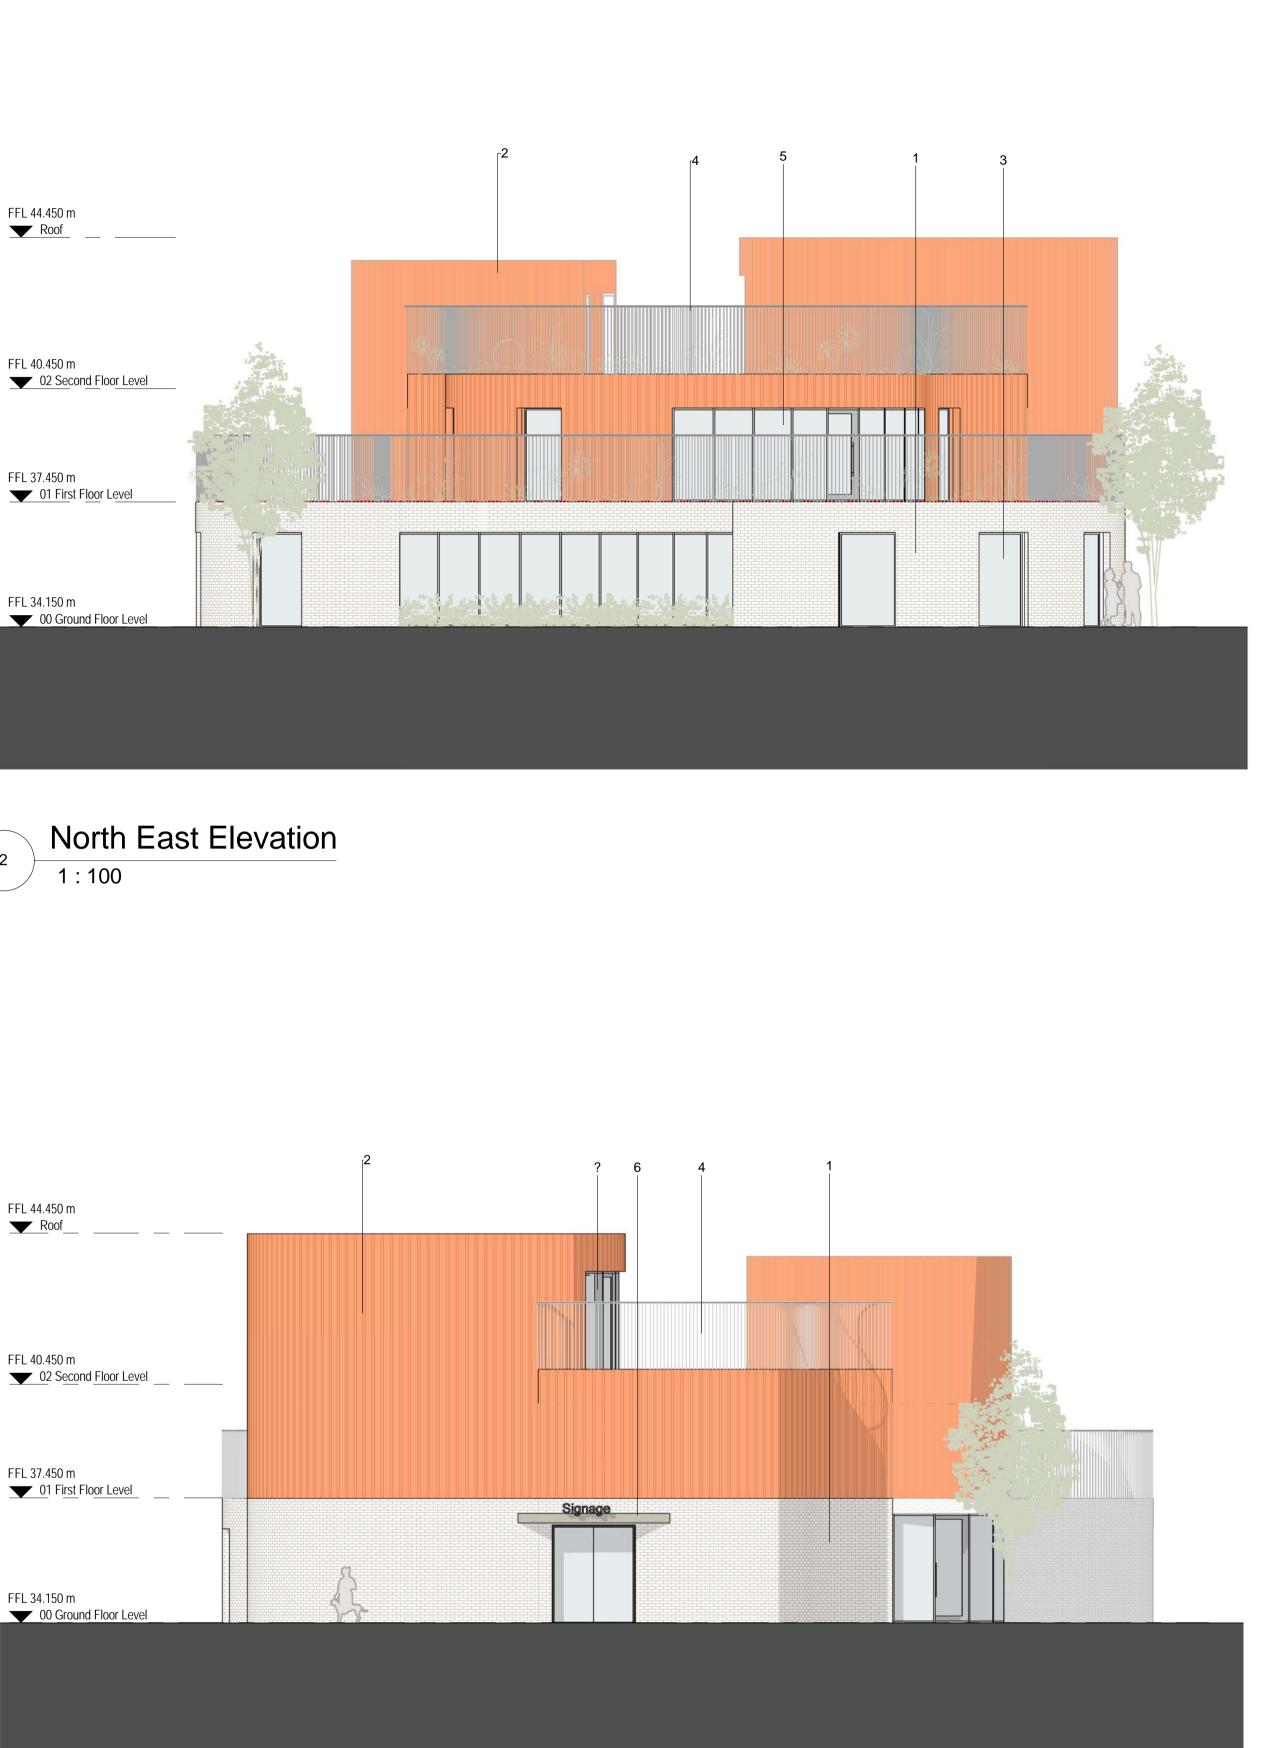

South West Elevation 4 1:100

|                      | ++<br>++                  |                                   |                                             |                           |
|----------------------|---------------------------|-----------------------------------|---------------------------------------------|---------------------------|
| PLI                  | JSARCHITECTURE            | Chancery Lane, Dublin 8, Ireland. | W: www.plusarchitecture.ie T: 353 (0) 1 521 | 3378                      |
| PROJECT:             | 334_Chivers Site, Coolock |                                   | PROJECT:<br>334                             | DATE:<br>17/08/2017       |
| CLIENT:              | PLATINUM LAND             |                                   | DRAWING NO.:<br>334_CB_04_01                | REVISION NO.:             |
| TITLE:               | Elevations                |                                   | DRAWN BY.:<br>AM                            | SCALE AT A1 .:<br>1 : 100 |
| ISSUE TYPE: Planning |                           |                                   | CHECKED BY.:<br>GW                          | SCALE AT A3 .:            |