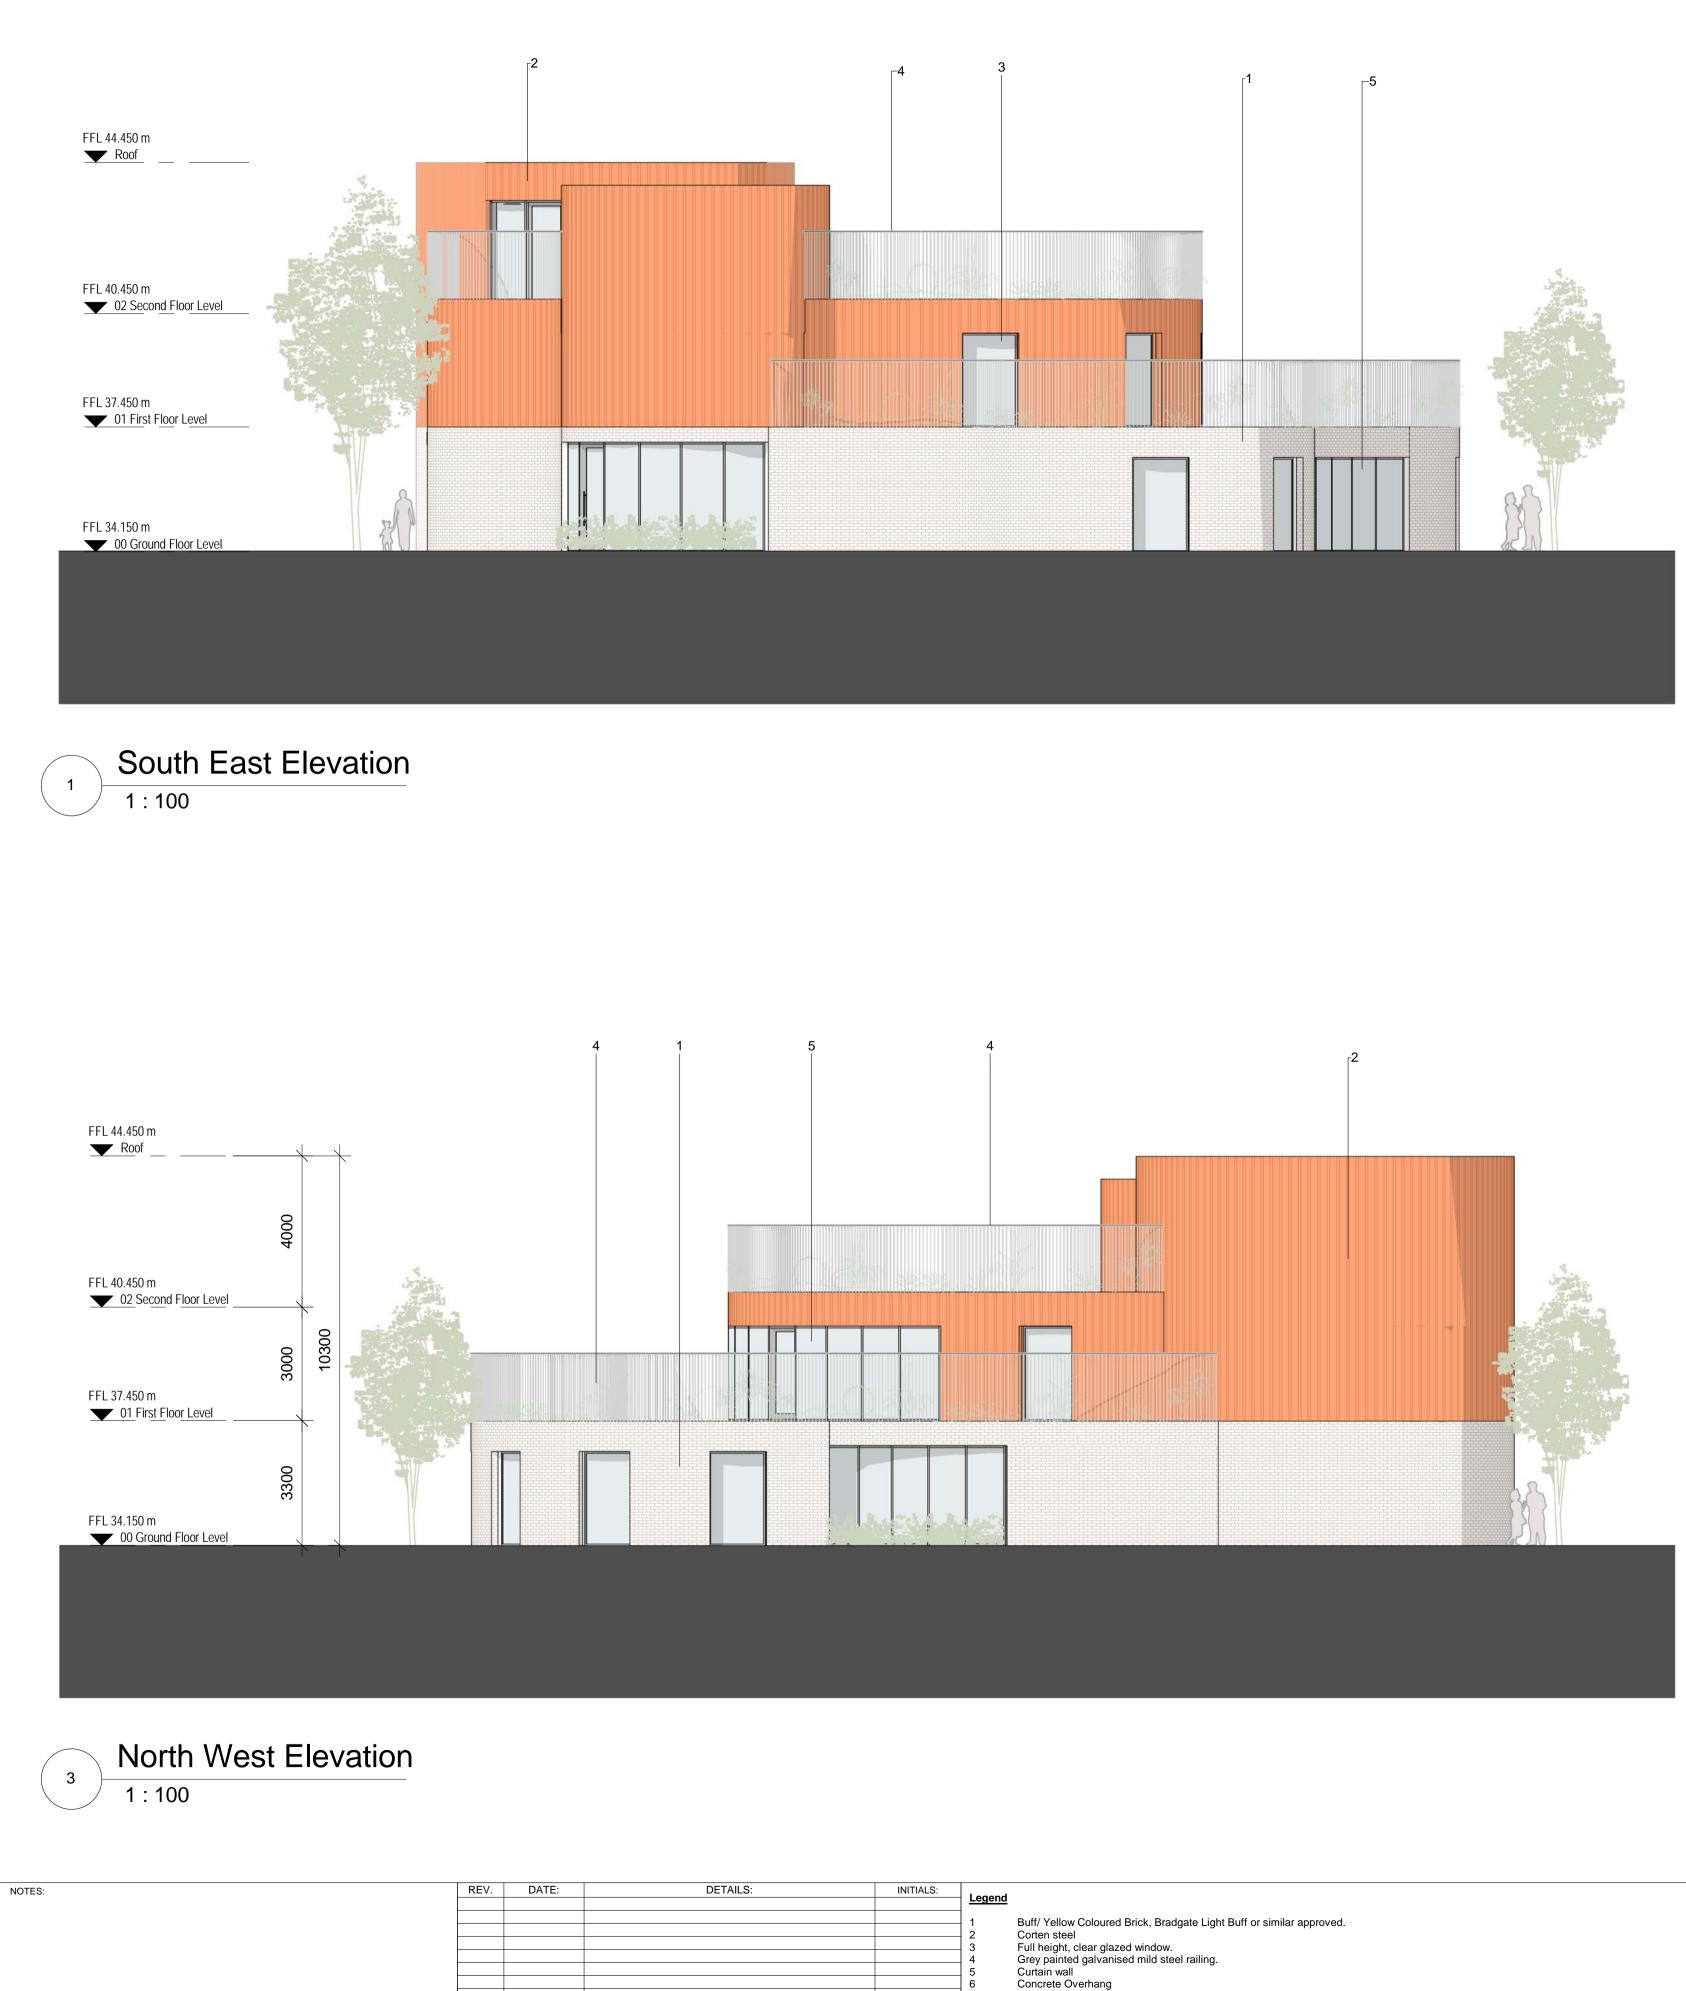

South West Elevation 4 1:100

|                      | ++<br>++                  |                                   |                                             |                           |
|----------------------|---------------------------|-----------------------------------|---------------------------------------------|---------------------------|
| PLI                  | JSARCHITECTURE            | Chancery Lane, Dublin 8, Ireland. | W: www.plusarchitecture.ie T: 353 (0) 1 521 | 3378                      |
| PROJECT:             | 334_Chivers Site, Coolock |                                   | PROJECT:<br>334                             | DATE:<br>17/08/2017       |
| CLIENT:              | PLATINUM LAND             |                                   | DRAWING NO.:<br>334_CB_04_01                | REVISION NO.:             |
| TITLE:               | Elevations                |                                   | DRAWN BY.:<br>AM                            | SCALE AT A1 .:<br>1 : 100 |
| ISSUE TYPE: Planning |                           |                                   | CHECKED BY.:<br>GW                          | SCALE AT A3 .:            |